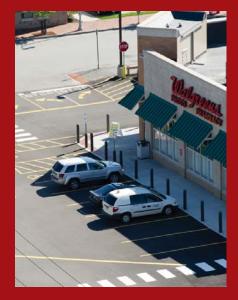

#### 127 Marginal Way

Portland, ME 04101

Use Retail Building Area 27,554 SF

Land Area 1.2 Acres

Walkable location Yes

Distance from .2 mi.

Interstate

Parking Spaces 88

Conveniently located with good visibility and access from I-295 and within walking distance of downtown Portland and the Old Port. This building was fully renovated in 1985 and has modern HVAC, plumbing and data service. Free parking is available on site for customers and employees. This building is fully sprinkled.